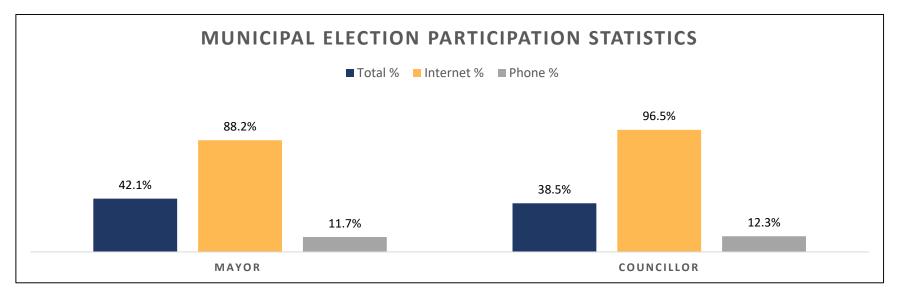

# 2022 TOWN OF PARRY SOUND Municipal and School Board Elections Participation Statistics

|        |   |                        | Total<br>Eligible<br>Electors | Participated<br>Eligible<br>Electors | Total % | Internet<br>Votes | Internet<br>% | Phone<br>Votes | Phone<br>% |                    |            |                     |               |
|--------|---|------------------------|-------------------------------|--------------------------------------|---------|-------------------|---------------|----------------|------------|--------------------|------------|---------------------|---------------|
| - L    | 1 | Election Overall       | 5257                          | 2212                                 | 42.1%   | 1954              | 88.3%         | 258            | 11.7%      |                    |            |                     |               |
|        |   | RACE                   | Total<br>Eligible<br>Electors | Participated<br>Eligible<br>Electors | Total % | Internet<br>Votes | Internet<br>% | Phone<br>Votes | Phone<br>% | Spoiled<br>Ballots | Spoil<br>% | Declined<br>Ballots | Declined<br>% |
| MUN    | 2 | Mayor                  | 5257                          | 2212                                 | 42.1%   | 1952              | 88.2%         | 258            | 11.7%      | 11                 | 0.5%       | 22                  | 1.0%          |
| ž      | 3 | Councillor             | 5257                          | 2022                                 | 38.5%   | 1951              | 96.5%         | 249            | 12.3%      | 5                  | 0.2%       | 31                  | 1.5%          |
|        | 4 | English Public         | 4877                          | 2009                                 | 41.2%   | 1787              | 88.9%         | 222            | 11.1%      | 32                 | 1.6%       | 271                 | 13.5%         |
| Ы      |   | English Separate       | 291                           | 132                                  | 45.4%   | 116               | 87.9%         | 16             | 12.1%      | 2                  | 1.5%       | 47                  | 35.6%         |
| 우      | - | French Public (Accl)   | 14                            |                                      |         |                   |               |                |            |                    |            |                     |               |
| SCHOOL | 7 | French Separate (Accl) | 6                             |                                      |         |                   |               |                |            |                    |            |                     |               |
|        | 8 | No School Support      | 69                            |                                      |         |                   |               |                |            |                    |            |                     |               |