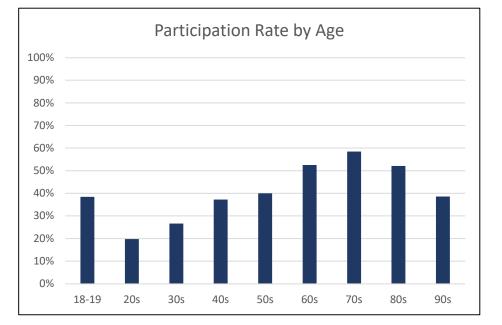

### 2022 TOWN OF PARRY SOUND Municipal and School Board Elections Age Statistics

| Age Breakdown of Who Voted |             |       |          |       |            |  |  |  |  |  |  |
|----------------------------|-------------|-------|----------|-------|------------|--|--|--|--|--|--|
| Age                        | Age ELIG. V |       | INTERNET | PHONE | %<br>Part. |  |  |  |  |  |  |
| 18-19                      | 52          | 20    | 20       | 0     | 38.5%      |  |  |  |  |  |  |
| 20s                        | 446         | 88    | 83       | 5     | 19.7%      |  |  |  |  |  |  |
| 30s                        | 732         | 195   | 193      | 2     | 26.6%      |  |  |  |  |  |  |
| 40s                        | 569         | 212   | 207      | 5     | 37.3%      |  |  |  |  |  |  |
| 50s                        | 843         | 337   | 308      | 29    | 40.0%      |  |  |  |  |  |  |
| 60s                        | 1055        | 554   | 504      | 50    | 52.5%      |  |  |  |  |  |  |
| 70s                        | 845         | 494   | 404      | 90    | 58.5%      |  |  |  |  |  |  |
| 80s                        | 474         | 247   | 186      | 61    | 52.1%      |  |  |  |  |  |  |
| 90s                        | 166         | 64    | 48       | 16    | 38.6%      |  |  |  |  |  |  |
| 99+                        | 5           | 1     | 1        | 0     | 20.0%      |  |  |  |  |  |  |
| UK*                        | 70          | 0     | 0        | 0     | 0.0%       |  |  |  |  |  |  |
| Total                      | 5,257       | 2,212 | 1,954    | 258   | 42.1%      |  |  |  |  |  |  |
|                            |             |       |          |       |            |  |  |  |  |  |  |