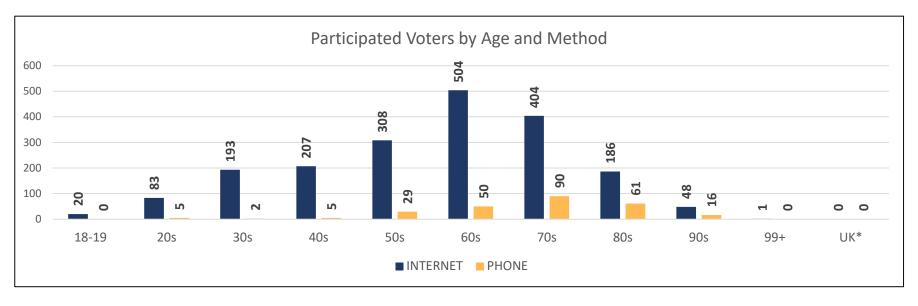

### 2022 TOWN OF PARRY SOUND Municipal and School Board Elections Age Statistics

| Age Breakdown of Who Voted |             |       |          |       |            |  |  |  |  |  |  |
|----------------------------|-------------|-------|----------|-------|------------|--|--|--|--|--|--|
| Age                        | Age ELIG. V |       | INTERNET | PHONE | %<br>Part. |  |  |  |  |  |  |
| 18-19                      | 52          | 20    | 20       | 0     | 38.5%      |  |  |  |  |  |  |
| 20s                        | 446         | 88    | 83       | 5     | 19.7%      |  |  |  |  |  |  |
| 30s                        | 732         | 195   | 193      | 2     | 26.6%      |  |  |  |  |  |  |
| 40s                        | 569         | 212   | 207      | 5     | 37.3%      |  |  |  |  |  |  |
| 50s                        | 843         | 337   | 308      | 29    | 40.0%      |  |  |  |  |  |  |
| 60s                        | 1055        | 554   | 504      | 50    | 52.5%      |  |  |  |  |  |  |
| 70s                        | 845         | 494   | 404      | 90    | 58.5%      |  |  |  |  |  |  |
| 80s                        | 474         | 247   | 186      | 61    | 52.1%      |  |  |  |  |  |  |
| 90s                        | 166         | 64    | 48       | 16    | 38.6%      |  |  |  |  |  |  |
| 99+                        | 5           | 1     | 1        | 0     | 20.0%      |  |  |  |  |  |  |
| UK*                        | 70          | 0     | 0        | 0     | 0.0%       |  |  |  |  |  |  |
| Total                      | 5,257       | 2,212 | 1,954    | 258   | 42.1%      |  |  |  |  |  |  |
|                            |             |       |          |       |            |  |  |  |  |  |  |