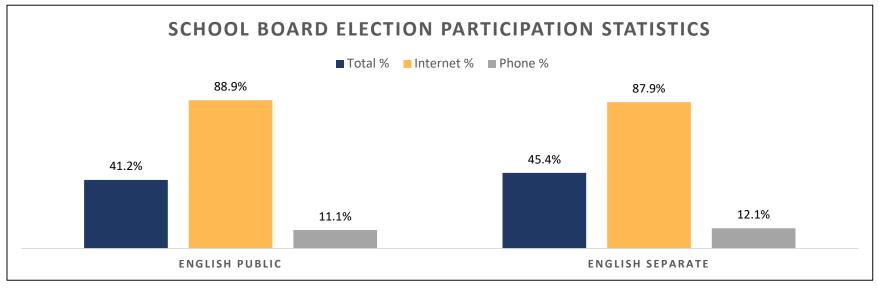

# 2022 TOWN OF PARRY SOUND Municipal and School Board Elections Participation Statistics

|        |   |                        | Total<br>Eligible<br>Electors | Participated<br>Eligible<br>Electors | Total % | Internet<br>Votes | Internet<br>% | Phone<br>Votes | Phone<br>% |                    |            |                     |               |
|--------|---|------------------------|-------------------------------|--------------------------------------|---------|-------------------|---------------|----------------|------------|--------------------|------------|---------------------|---------------|
| - L    | 1 | Election Overall       | 5257                          | 2212                                 | 42.1%   | 1954              | 88.3%         | 258            | 11.7%      |                    |            |                     |               |
|        |   | RACE                   | Total<br>Eligible<br>Electors | Participated<br>Eligible<br>Electors | Total % | Internet<br>Votes | Internet<br>% | Phone<br>Votes | Phone<br>% | Spoiled<br>Ballots | Spoil<br>% | Declined<br>Ballots | Declined<br>% |
| MUN    | 2 | Mayor                  | 5257                          | 2212                                 | 42.1%   | 1952              | 88.2%         | 258            | 11.7%      | 11                 | 0.5%       | 22                  | 1.0%          |
| ž      | 3 | Councillor             | 5257                          | 2022                                 | 38.5%   | 1951              | 96.5%         | 249            | 12.3%      | 5                  | 0.2%       | 31                  | 1.5%          |
|        | 4 | English Public         | 4877                          | 2009                                 | 41.2%   | 1787              | 88.9%         | 222            | 11.1%      | 32                 | 1.6%       | 271                 | 13.5%         |
| Ы      |   | English Separate       | 291                           | 132                                  | 45.4%   | 116               | 87.9%         | 16             | 12.1%      | 2                  | 1.5%       | 47                  | 35.6%         |
| 우      | - | French Public (Accl)   | 14                            |                                      |         |                   |               |                |            |                    |            |                     |               |
| SCHOOL | 7 | French Separate (Accl) | 6                             |                                      |         |                   |               |                |            |                    |            |                     |               |
|        | 8 | No School Support      | 69                            |                                      |         |                   |               |                |            |                    |            |                     |               |