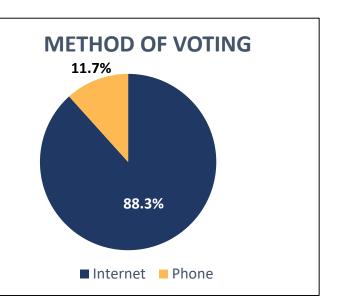

# 2022 TOWN OF PARRY SOUND Municipal and School Board Elections Participation Statistics

|        |   |                        | Total<br>Eligible<br>Electors | Participated<br>Eligible<br>Electors | Total % | Internet<br>Votes | Internet<br>% | Phone<br>Votes | Phone<br>% |                    |            |                     |               |
|--------|---|------------------------|-------------------------------|--------------------------------------|---------|-------------------|---------------|----------------|------------|--------------------|------------|---------------------|---------------|
| - L    | 1 | Election Overall       | 5257                          | 2212                                 | 42.1%   | 1954              | 88.3%         | 258            | 11.7%      |                    |            |                     |               |
|        |   | RACE                   | Total<br>Eligible<br>Electors | Participated<br>Eligible<br>Electors | Total % | Internet<br>Votes | Internet<br>% | Phone<br>Votes | Phone<br>% | Spoiled<br>Ballots | Spoil<br>% | Declined<br>Ballots | Declined<br>% |
| MUN    | 2 | Mayor                  | 5257                          | 2212                                 | 42.1%   | 1952              | 88.2%         | 258            | 11.7%      | 11                 | 0.5%       | 22                  | 1.0%          |
| ž      | 3 | Councillor             | 5257                          | 2022                                 | 38.5%   | 1951              | 96.5%         | 249            | 12.3%      | 5                  | 0.2%       | 31                  | 1.5%          |
|        | 4 | English Public         | 4877                          | 2009                                 | 41.2%   | 1787              | 88.9%         | 222            | 11.1%      | 32                 | 1.6%       | 271                 | 13.5%         |
| Ы      |   | English Separate       | 291                           | 132                                  | 45.4%   | 116               | 87.9%         | 16             | 12.1%      | 2                  | 1.5%       | 47                  | 35.6%         |
| 우      | - | French Public (Accl)   | 14                            |                                      |         |                   |               |                |            |                    |            |                     |               |
| SCHOOL | 7 | French Separate (Accl) | 6                             |                                      |         |                   |               |                |            |                    |            |                     |               |
|        | 8 | No School Support      | 69                            |                                      |         |                   |               |                |            |                    |            |                     |               |