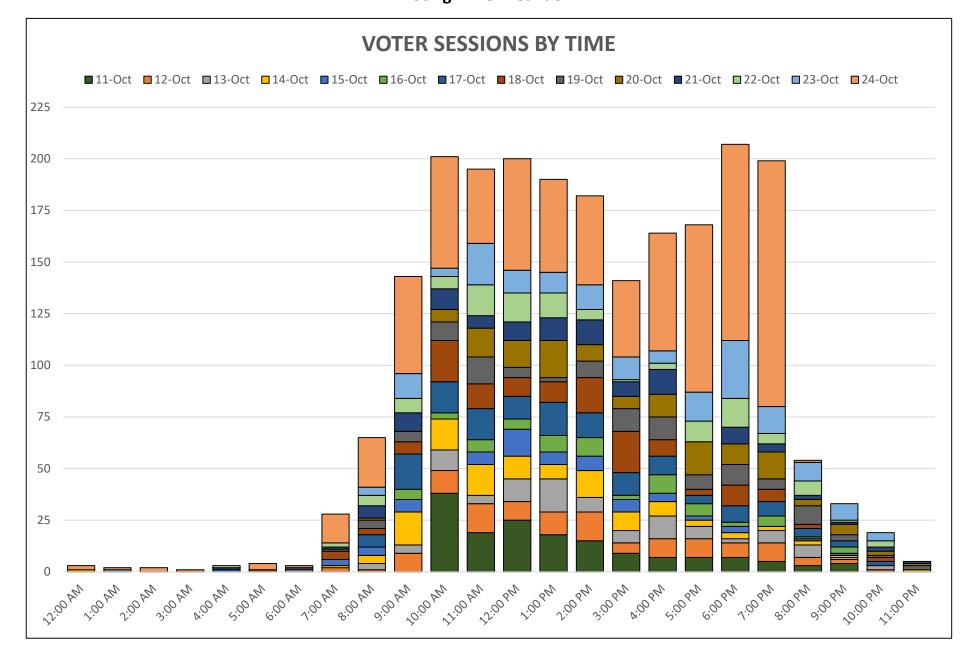

# 2022 TOWN OF PARRY SOUND

**Municipal and School Board Elections** 

Voting Time Breakdown

| Date &<br>Time | 11-Oct | 12-Oct | 13-Oct | 14-Oct | 15-Oct | 16-Oct | 17-Oct | 18-Oct | 19-Oct | 20-Oct | 21-Oct | 22-Oct | 23-Oct | 24-Oct | Grand<br>Total | %/Hr.  |
|----------------|--------|--------|--------|--------|--------|--------|--------|--------|--------|--------|--------|--------|--------|--------|----------------|--------|
| 12:00 AM       |        |        |        | 1      |        |        |        |        |        |        |        |        |        | 2      | 3              | 0.1%   |
| 1:00 AM        |        |        |        |        |        |        |        |        |        |        |        |        | 1      | 1      | 2              | 0.1%   |
| 2:00 AM        |        |        |        |        |        |        |        |        |        |        |        |        |        | 2      | 2              | 0.1%   |
| 3:00 AM        |        | 1      |        |        |        |        |        |        |        |        |        |        |        |        | 1              | 0.0%   |
| 4:00 AM        |        |        |        |        | 1      |        |        |        |        |        | 1      | 1      |        |        | 3              | 0.1%   |
| 5:00 AM        |        |        |        |        |        |        |        | 1      |        |        |        |        |        | 3      | 4              | 0.2%   |
| 6:00 AM        |        |        | 1      |        |        |        | 1      |        |        |        |        |        |        | 1      | 3              | 0.1%   |
| 7:00 AM        |        | 2      |        | 1      | 3      |        |        | 4      | 1      |        | 1      | 2      |        | 14     | 28             | 1.3%   |
| 8:00 AM        |        | 1      | 3      | 4      | 4      |        | 6      | 3      | 4      | 1      | 6      | 5      | 4      | 24     | 65             | 2.9%   |
| 9:00 AM        |        | 9      | 4      | 16     | 6      | 5      | 17     | 6      | 5      |        | 9      | 7      | 12     | 47     | 143            | 6.5%   |
| 10:00 AM       | 38     | 11     | 10     | 15     |        | 3      | 15     | 20     | 9      | 6      | 10     | 6      | 4      | 54     | 201            | 9.1%   |
| 11:00 AM       | 19     | 14     | 4      | 15     | 6      | 6      | 15     | 12     | 13     | 14     | 6      | 15     | 20     | 36     | 195            | 8.8%   |
| 12:00 PM       | 25     | 9      | 11     | 11     | 13     | 5      | 11     | 9      | 5      | 13     | 9      | 14     | 11     | 54     | 200            | 9.0%   |
| 1:00 PM        | 18     | 11     | 16     | 7      | 6      | 8      | 16     | 10     | 2      | 18     | 11     | 12     | 10     | 45     | 190            | 8.6%   |
| 2:00 PM        | 15     | 14     | 7      | 13     | 7      | 9      | 12     | 17     | 8      | 8      | 12     | 5      | 12     | 43     | 182            | 8.2%   |
| 3:00 PM        | 9      | 5      | 6      | 9      | 6      | 2      | 11     | 20     | 11     | 6      | 7      | 1      | 11     | 37     | 141            | 6.4%   |
| 4:00 PM        | 7      | 9      | 11     | 7      | 4      | 9      | 9      | 8      | 11     | 11     | 12     | 3      | 6      | 57     | 164            | 7.4%   |
| 5:00 PM        | 7      | 9      | 6      | 3      | 2      | 6      | 4      | 3      | 7      | 16     |        | 10     | 14     | 81     | 168            | 7.6%   |
| 6:00 PM        | 7      | 7      | 2      | 3      | 3      | 2      | 8      | 10     | 10     | 10     | 8      | 14     | 28     | 95     | 207            | 9.4%   |
| 7:00 PM        | 5      | 9      | 6      | 2      |        | 5      | 7      | 6      | 5      | 13     | 4      | 5      | 13     | 119    | 199            | 9.0%   |
| 8:00 PM        | 3      | 4      | 6      | 2      | 1      | 1      | 4      | 2      | 9      | 3      | 2      | 7      | 9      | 1      | 54             | 2.4%   |
| 9:00 PM        | 4      | 2      | 1      | 1      | 1      | 3      | 3      |        | 3      | 5      | 1      | 1      | 8      |        | 33             | 1.5%   |
| 10:00 PM       |        | 1      | 2      |        |        |        | 2      | 2      | 1      | 2      | 2      | 3      | 4      |        | 19             | 0.9%   |
| 11:00 PM       |        |        |        | 1      |        |        |        |        | 2      | 1      | 1      |        |        |        | 5              | 0.2%   |
| Grand<br>Total | 157    | 118    | 96     | 111    | 63     | 64     | 141    | 133    | 106    | 127    | 102    | 111    | 167    | 716    | 2,212          | 100.0% |
| %/Day          | 7.1%   | 5.3%   | 4.3%   | 5.0%   | 2.8%   | 2.9%   | 6.4%   | 6.0%   | 4.8%   | 5.7%   | 4.6%   | 5.0%   | 7.5%   | 32.4%  | 100.0%         |        |

\*Note that there was 1 vote cast after the close of the election as the elector logged into the electronic voting system just before close at 8pm.

2022 TOWN OF PARRY SOUND Municipal and School Board Elections Voting Time Breakdown