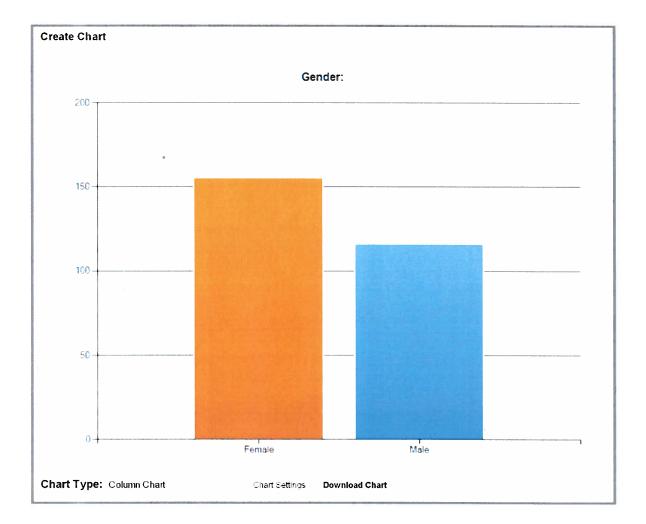

| 3. Gender: | Create Chart        | Download          |
|------------|---------------------|-------------------|
|            | Response<br>Percent | Response<br>Count |
| Female     | 57.2%               | 155               |
|            |                     |                   |
| Male       | 42.8%               | 116               |
|            | answered question   | 271               |
|            | skipped question    | 16                |
|            |                     |                   |