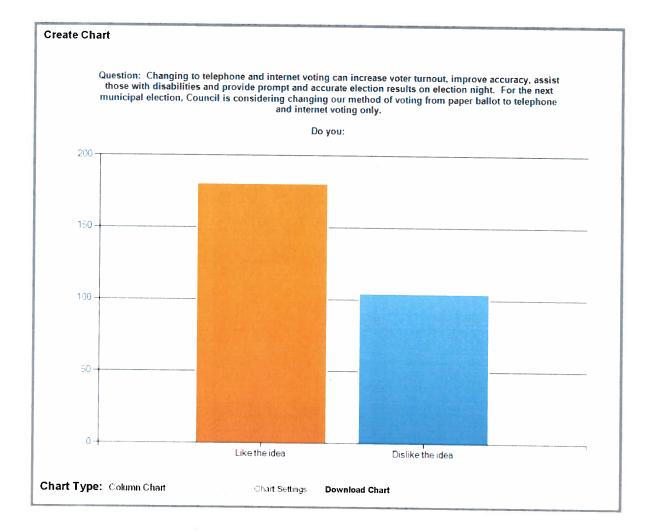

4. Question: Changing to telephone and internet voting can increase voter Create Chart Download turnout, improve accuracy, assist those with disabilities and provide prompt and accurate election results on election night. For the next municipal election, Council is considering changing our method of voting from paper ballot to telephone and internet voting only. Do you:

|                  |  |  | Respon<br>Percen  |    | Response<br>Count |
|------------------|--|--|-------------------|----|-------------------|
| Like the idea    |  |  | 63.6              | %  | 180               |
| Dislike the idea |  |  | 36.7              | '% | 104               |
|                  |  |  | answered question | on | 283               |
|                  |  |  | skipped questi    | on | 4                 |
|                  |  |  |                   |    |                   |