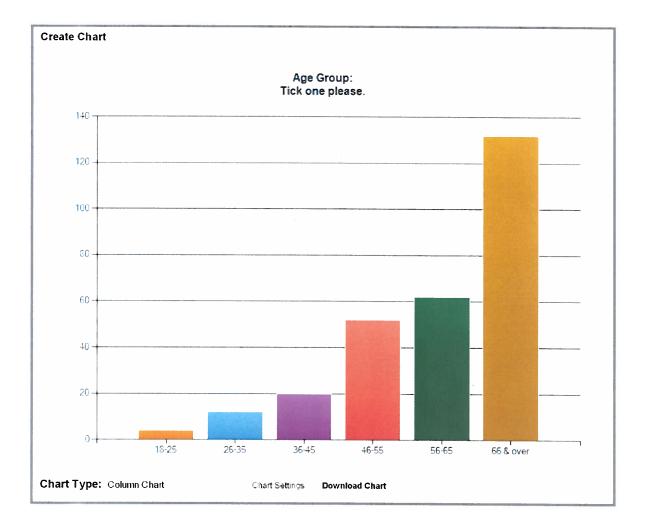

| 2. Age Group: Tick o | ne please. |  | Create Chart        | Download          |
|----------------------|------------|--|---------------------|-------------------|
|                      |            |  | Response<br>Percent | Response<br>Count |
| 18-25                |            |  | 1.4%                | 4                 |
| 26-35                |            |  | 4.3%                | 12                |
| 36-45                |            |  | 7.1%                | 20                |
| 46-55                |            |  | 18.5%               | 52                |
| 56-65                |            |  | 22.1%               | 62                |
| 66 & over            |            |  | 47.0%               | 132               |
|                      |            |  | answered question   | 281               |
|                      |            |  | skipped question    | 6                 |