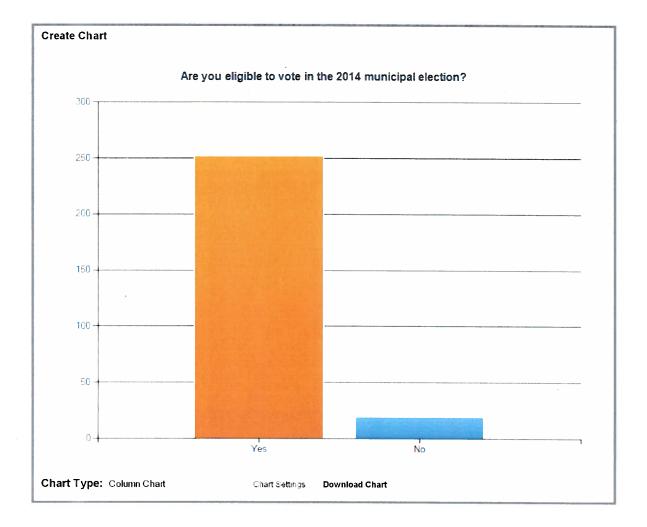

attach#3

answered question skipped question

271

16

|                         |                                                             |               | townofparrysou                   | nd - Sign Out - Help                     |
|-------------------------|-------------------------------------------------------------|---------------|----------------------------------|------------------------------------------|
| My Surveys Address Book | My Account Plans & Pricing                                  |               |                                  | + Create Survey                          |
|                         |                                                             |               |                                  |                                          |
| Alternate Forms of Vo   |                                                             | Design Survey | Collect Responses                | Analyze Results                          |
| View Summary            | ALL RESPONDENTS Edit Report + Add Report                    |               |                                  |                                          |
| Browse Responses        |                                                             |               |                                  |                                          |
| Filter Responses        | Response Summary for "ALL RESPO                             | NDENTS        | Total Started<br>Total Completed | Survey: 287<br>Survey: 285 (99.3%)       |
| Crosstab Responses      | PAGE: 1                                                     |               |                                  |                                          |
| Download Responses      | 1. Are you eligible to vote in the 2014 municipal election? |               | Create Chart                     | Download                                 |
| Share Responses         |                                                             |               |                                  | Baan an |
|                         |                                                             |               | Response<br>Percent              | Response<br>Count                        |
|                         | Yes                                                         |               | 93.0%                            | 252                                      |
|                         | No                                                          |               | 7.0%                             | 19                                       |