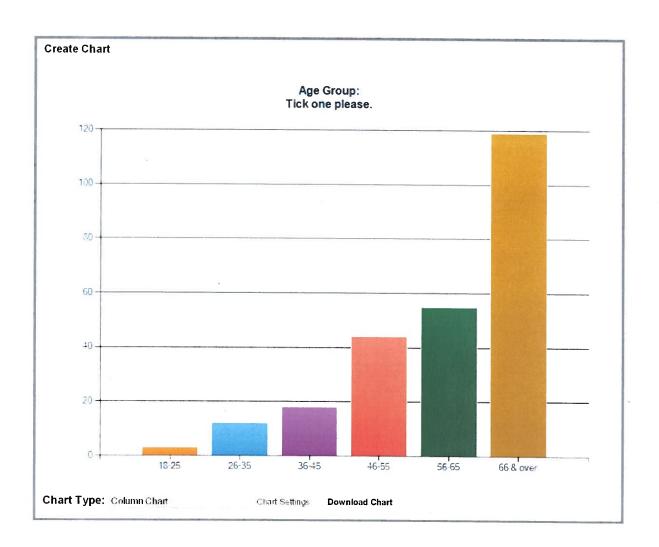

skipped question

**Create Chart** 

skipped question 0

2. Age Group: Tick one please.

**Create Chart** 

Download

250

2

|           | Response<br>Percent | Response<br>Count |
|-----------|---------------------|-------------------|
| 18-25     | 1.2%                | 3                 |
| 26-35     | 4.8%                | 12                |
| 36-45     | 7.2%                | 18                |
| 46-55     | 17.6%               | 44                |
| 56-65     | 22.0%               | 55                |
| 66 & over | 47.6%               | 119               |