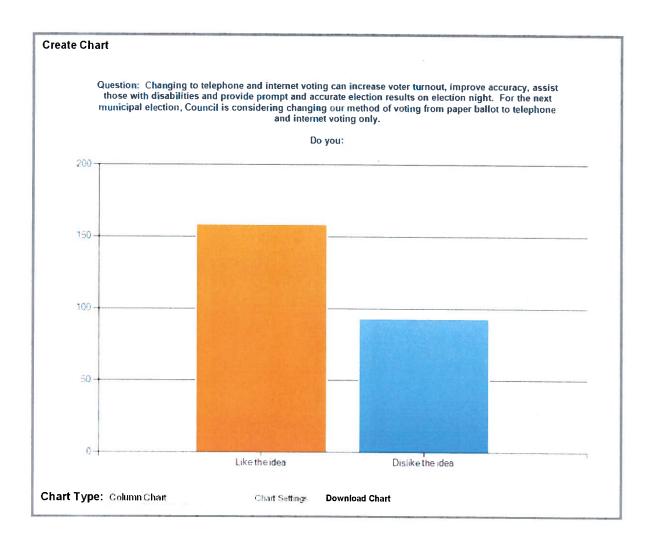

| 46-55     | 17.6%               | 44                |
| 56-65     | 22.0%               | 55                |
| 66 & over | 47.6%               | 119               |

| 3. Gender: | answered the satin                            | Downlead                  |            |
|------------|-----------------------------------------------|---------------------------|------------|
|            | skippe <b>⊄զսթե<del>ն</del>е</b> в<br>Percent | Respon <b>ŝå</b><br>Count |            |
| Female     | 59.3%                                         | 143                       |            |
| Male       | 40.7%                                         | 98                        |            |
|            |                                               |                           | <i>V</i> ) |