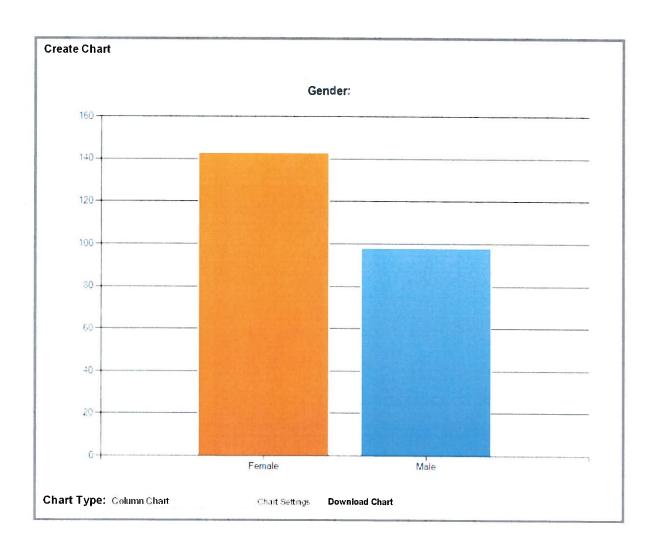

| 3. Gender: | answered the satin                            | Downlead                  |            |
|------------|-----------------------------------------------|---------------------------|------------|
|            | skippe <b>⊄զսթե<del>ն</del>е</b> в<br>Percent | Respon <b>ŝå</b><br>Count |            |
| Female     | 59.3%                                         | 143                       |            |
| Male       | 40.7%                                         | 98                        |            |
|            |                                               |                           | <i>V</i> ) |