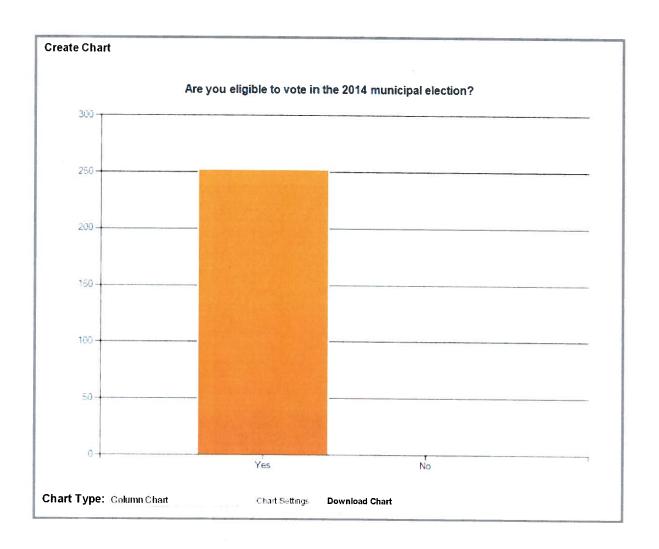

## Response Summary for "Eligible Respondents"

Active Filter: My New Filter

Total:

287

Filtered: 252 Edit

Unapply

Download

0

252

PAGE: 1

Yes

No

Response Response Percent Count 100.0% 252

0.0%

answered question

answered question