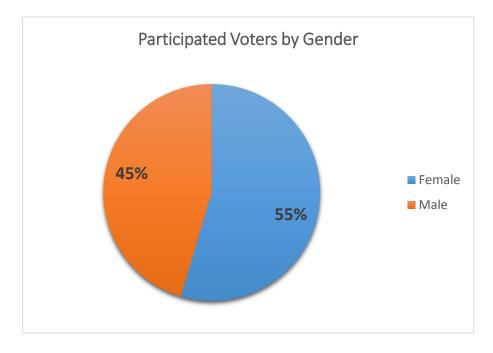

| Gender | Total Eligible | Total Voted | Participation |
|--------|----------------|-------------|---------------|
| Female | 2,492          | 1,326       | 53%           |
| Male   | 2,161          | 1,102       | 51%           |
| Total  | 4,653          | 2,428       | 52%           |