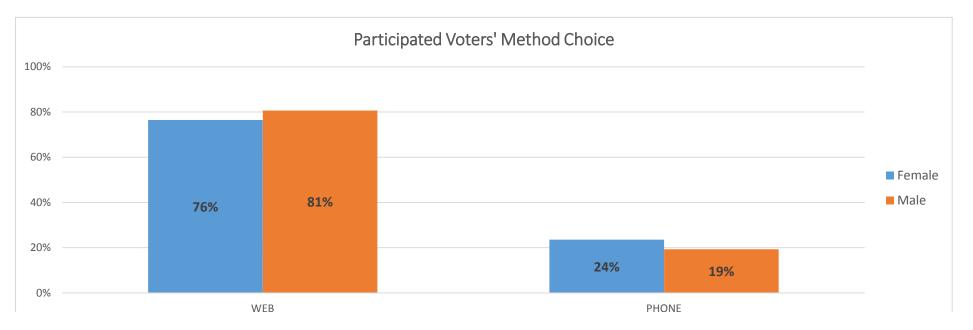

| Gender | WEB   | PHONE |
|--------|-------|-------|
| F      | 1,014 | 312   |
| М      | 889   | 213   |