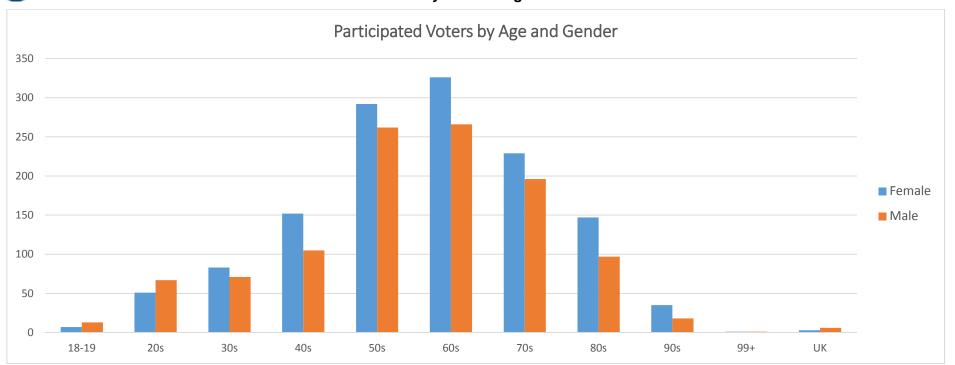

### 2014 Ontario Municipal Election Parry Sound - Age & Gender

| Age Breakdown of Who Voted |    |       |       |       |       |         |             |  |  |  |
|----------------------------|----|-------|-------|-------|-------|---------|-------------|--|--|--|
| Age                        |    | ELIG. | VOTED | WEB   | PHONE | % Part. | Total Part. |  |  |  |
| 18-19                      | F  | 30    | 7     | 7     | 0     | 23%     | 28%         |  |  |  |
| 10-19                      | М  | 41    | 13    | 11    | 2     | 32%     | 2070        |  |  |  |
| 20s                        | F  | 246   | 51    | 47    | 4     | 21%     | 24%         |  |  |  |
| 205                        | М  | 240   | 67    | 64    | 3     | 28%     | 24 /0       |  |  |  |
| 30s                        | F  | 241   | 83    | 76    | 7     | 34%     | 34%         |  |  |  |
| 308                        | М  | 218   | 71    | 65    | 6     | 33%     | 34 /0       |  |  |  |
| 40s                        | F  | 314   | 152   | 131   | 21    | 48%     | 44%         |  |  |  |
| 405                        | М  | 267   | 105   | 90    | 15    | 39%     | 4470        |  |  |  |
| 50s                        | F  | 482   | 292   | 250   | 42    | 61%     | 59%         |  |  |  |
| 508                        | М  | 450   | 262   | 222   | 40    | 58%     | 39%         |  |  |  |
| 60s                        | F  | 472   | 326   | 246   | 80    | 69%     | 68%         |  |  |  |
| 608                        | М  | 398   | 266   | 207   | 59    | 67%     | 00 /0       |  |  |  |
| 70s                        | F  | 318   | 229   | 143   | 86    | 72%     | 72%         |  |  |  |
| 705                        | М  | 273   | 196   | 145   | 51    | 72%     | 12/0        |  |  |  |
| 80s                        | F  | 241   | 147   | 93    | 54    | 61%     | 61%         |  |  |  |
| 003                        | М  | 162   | 97    | 64    | 33    | 60%     | 0176        |  |  |  |
| 90s                        | F  | 90    | 35    | 21    | 14    | 39%     | 42%         |  |  |  |
| 303                        | М  | 36    | 18    | 14    | 4     | 50%     | 42 /0       |  |  |  |
| 99+                        | F  | 2     | 1     | 0     | 1     | 50%     | 50%         |  |  |  |
| 997                        | М  | 2     | 1     | 1     | 0     | 50%     | 30 /0       |  |  |  |
| UK*                        | F  | 56    | 3     | 0     | 3     | 5%      | 7%          |  |  |  |
| OIX                        | М  | 74    | 6     | 6     | 0     | 8%      | 1 /0        |  |  |  |
| Tota                       | al | 4,653 | 2,428 | 1,903 | 525   | 52%     |             |  |  |  |